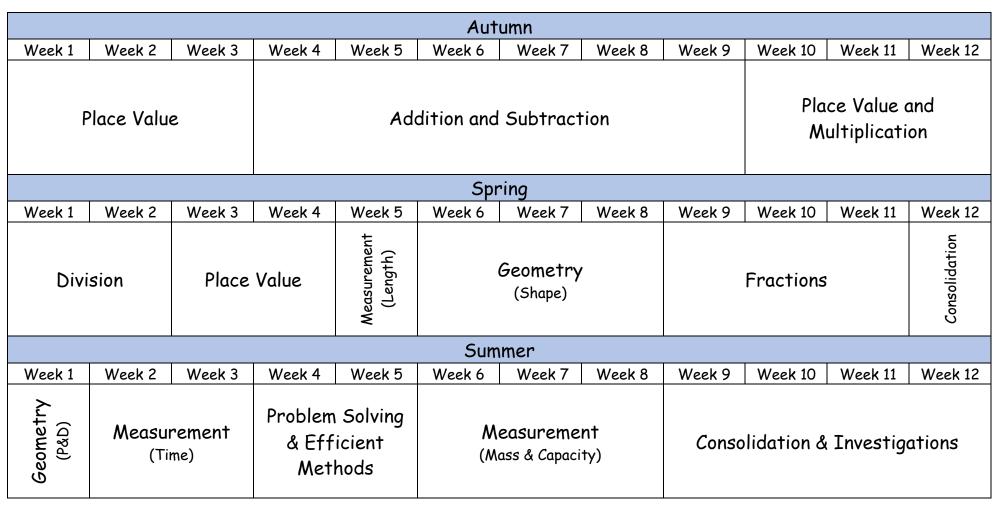

|                     | Alive in 5!      |        |               | Growing 6, 7,8   |        |                  | Building 9 & 10 |        |              | Consolidation |         |  |
|                     | Summer           |        |               |                  |        |                  |                 |        |              |               |         |  |
| Week 1              | Week 2           | Week 3 | Week 4        | Week 5           | Week 6 | Week 7           | Week 8          | Week 9 | Week 10      | Week 11       | Week 12 |  |
| To 2                | To 20 and beyond |        |               | First, then, now |        |                  | Find my pattern |        |              | On the move   |         |  |





#### Mathematics Long Term Plan

#### Year 1 & 2







# Mathematics Long Term Plan

#### Year 3 & 4

| Autumn                   |                                |        |                                                |                          |           |            |        |                                                          |         |         |               |
|--------------------------|--------------------------------|--------|------------------------------------------------|--------------------------|-----------|------------|--------|----------------------------------------------------------|---------|---------|---------------|
| Week 1                   | Week 2                         | Week 3 | Week 4                                         | Week 5                   | Week 6    | Week 7     | Week 8 | Week 9